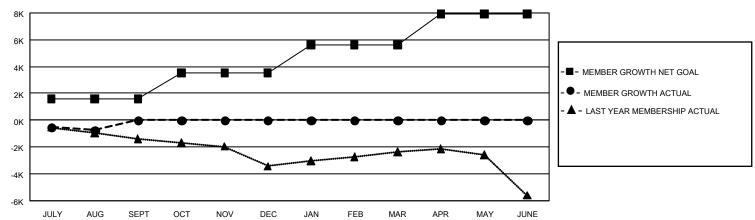

### GOALS AND ACTUAL MEMBERS CUMULATIVE

| DROPPED CLUBS: 49            |                       | 1,026 CLUBS OF 8,858 ADDED 1 OR<br>MORE NEW MEMBERS | GENDER DISTRIBUTION  MALE 165,500 (74.87%)                               |                                            |  |
|------------------------------|-----------------------|-----------------------------------------------------|--------------------------------------------------------------------------|--------------------------------------------|--|
| DROPPED MEMBERS DECEASED 301 |                       |                                                     | FEMALE  NON BINARY  PREFER NOT TO ANSWER                                 | 55,519 (25.12%)<br>1 (0.00%)<br>26 (0.01%) |  |
| OTHER TOTAL                  | 122<br>2,179<br>2,602 | CLICK HERE FOR CUMULATIVE MEMBERSHIP DATA           | TOTAL FAMILY UNIT MEMBERS 11,045  FAMILY MEMBERS PAYING HALF 5,704  DUES |                                            |  |