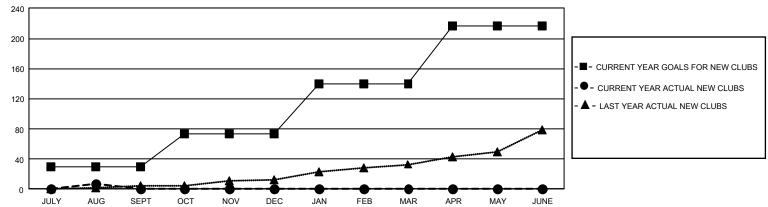

| 49            | JULY/AUG/SEPT         | 1596                  | 2,188                   | 2,606                                              |  |
| OCT/NOV/DEC           | 129           | 0         | 0             | OCT/NOV/DEC           | 1935                  | 0                       | 0                                                  |  |
| JAN/FEB/MAR           | 201           | 0         | 0             | JAN/FEB/MAR           | 2081                  | 0                       | 0                                                  |  |
| APR/MAY/JUNE          | 228           | 0         | 0             | APR/MAY/JUNE          | 2310                  | 0                       | 0                                                  |  |

#### GOALS AND ACTUAL NEW CLUBS CUMULATIVE



### GOALS AND ACTUAL MEMBERS CUMULATIVE



| DROPPED CLUBS: 49            |                       | 1,026 CLUBS OF 8,858 ADDED 1 OR<br>MORE NEW MEMBERS | GENDER DISTRIBUTION  MALE 165,500 (74.87%)                               |                                            |  |
|------------------------------|-----------------------|-----------------------------------------------------|--------------------------------------------------------------------------|--------------------------------------------|--|
| DROPPED MEMBERS DECEASED 301 |                       |                                                     | FEMALE  NON BINARY  PREFER NOT TO ANSWER                                 | 55,519 (25.12%)<br>1 (0.00%)<br>26 (0.01%) |  |
| OTHER TOTAL                  | 122<br>2,179<br>2,60